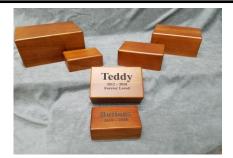

## **100% Private Cremation: \$275.00 - up to 100 lbs.**

Only your pet is placed in the crematory. Completely 100% alone. The Cremation will starts as soon as possible. The ashes are returned in a beautiful mahogany wood urn (shown below), placed inside a velvet urn bag. \*Engraving is \$50 extra