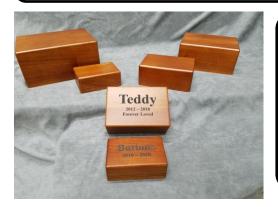

## Pet Cremation Services of Minnesota

Cremation Options & Authorization

100% Private: \$275.00

Only your pet is placed in the crematory. Completely 100% alone. Cremation Starts as soon as possible. The ashes are returned in a beautiful mahogany wood urn, placed inside a velvet urn bag. \*Engraving is \$50 extra

## **Pets over 100lbs - \$275.00 - Automatically Privately Cremated**

Pets over 100lbs present extra challenges and will need to be cremated alone and more immediately. The cremation takes place the same way as our private option, with mahogany wood urn included.